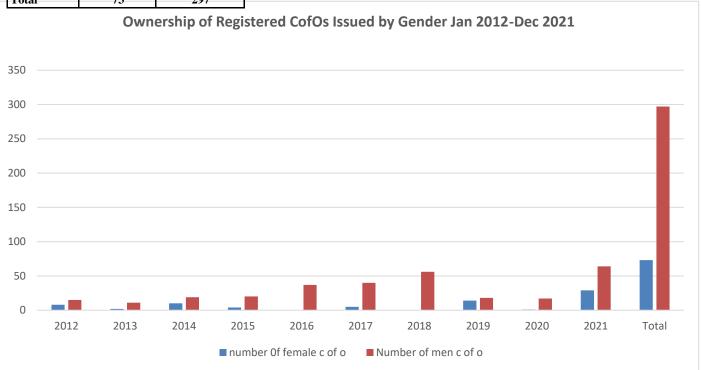

| Descriptio<br>n Year | Number of<br>Females<br>issued<br>with<br>CofOs | Number of<br>Males<br>Issued with<br>CofO |
|----------------------|-------------------------------------------------|-------------------------------------------|
| 2012                 | 8                                               | 15                                        |
| 2013                 | 2                                               | 11                                        |
| 2014                 | 10                                              | 19                                        |
| 2015                 | 4                                               | 20                                        |
| 2016                 | 0                                               | 37                                        |
| 2017                 | 5                                               | 40                                        |
| 2018                 | 0                                               | 56                                        |
| 2019                 | 14                                              | 18                                        |
| 2020                 | 1                                               | 17                                        |
| 2021                 | 29                                              | 64                                        |
| Total                | 73                                              | 297                                       |