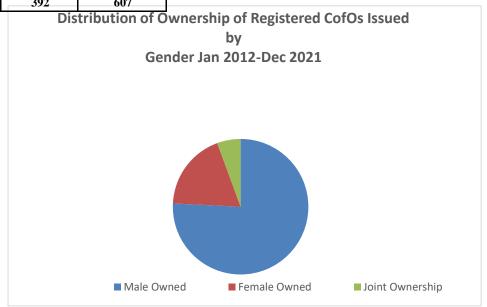

## STATISTICS OF CERTIFICATE OF OCCUPANCY ISSUED BY THE TARABA STATE BUREAU FOR LANDS, & SURVEY, JALINGO

| Ownership of Registered CofOs Issued<br>by |                                 |                                 |  |  |  |  |  |
|--------------------------------------------|---------------------------------|---------------------------------|--|--|--|--|--|
| Gender                                     |                                 |                                 |  |  |  |  |  |
| O                                          | Number of CofO Issued           |                                 |  |  |  |  |  |
| Ownership<br>Type                          | 1st Jan 2012 -<br>31st Dec 2021 | 1st January 2022<br>- Sept 2022 |  |  |  |  |  |
|                                            |                                 | 126                             |  |  |  |  |  |
| Male Owned                                 | 297                             |                                 |  |  |  |  |  |
| Female                                     | 73                              | 48                              |  |  |  |  |  |
| Owned                                      |                                 |                                 |  |  |  |  |  |
| Joint                                      | 22                              | 67                              |  |  |  |  |  |
| Ownership                                  |                                 |                                 |  |  |  |  |  |
| Total                                      | 392                             | 607                             |  |  |  |  |  |