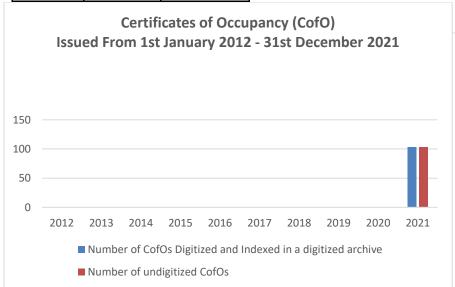

| Descriptio<br>n Year | Number of<br>CofOs<br>Digitized and<br>Indexed in a<br>digitized<br>archive | Number<br>of<br>undigitize<br>d CofOs |
|----------------------|-----------------------------------------------------------------------------|---------------------------------------|
| 2012                 | 0                                                                           | 0                                     |
| 2013                 | 0                                                                           | 0                                     |
| 2014                 | 0                                                                           | 0                                     |
| 2015                 | 0                                                                           | 0                                     |
| 2016                 | 0                                                                           | 0                                     |
| 2017                 | 0                                                                           | 0                                     |
| 2018                 | 0                                                                           | 0                                     |
| 2019                 | 0                                                                           | 0                                     |
| 2020                 | 0                                                                           | 0                                     |
| 2021                 | 103                                                                         | 103                                   |
| Total                | 103                                                                         | 103                                   |